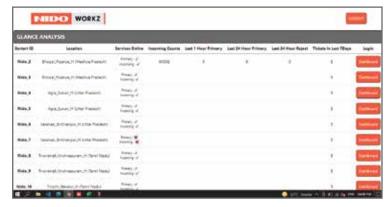

# **Custom Designed Software Solutions**

NidoWorkz is our proprietary modular software suite that collects the data from the machine and allows you to format, store, validate, utilize and transfer it as needed.

With a variety of communication modules and integration option, it can smoothly sync with the existing ERP application creating an ecosystem where the hardware and software can communicate to deliver faster and accurate results.

### **SOFTWARE FEATURES**

- Advanced Search & Filters
- Interactive tables, graphs & reports
- Flexible Configuration
- Login & User Management
- · Real time notifications & alarm
- Seamless Integration with ERP
- Android Based App Control