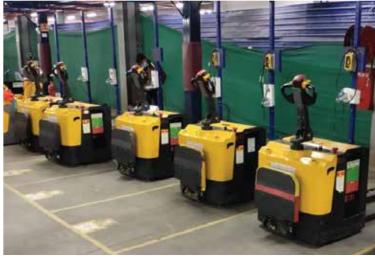

# Practical, Modular & Integrated Mobile Robots

Pallet Handler

Pallet Stacker

100 / 500 / 1000kg Material Handler With Attachments NIDObots assists in unmanning the material handling, movement and transfer of goods with the help of our fully indigenously designed SIRIUS and IZAR series bots which are powered by our NIDONav navigation and NIDOFleet fleet management software.