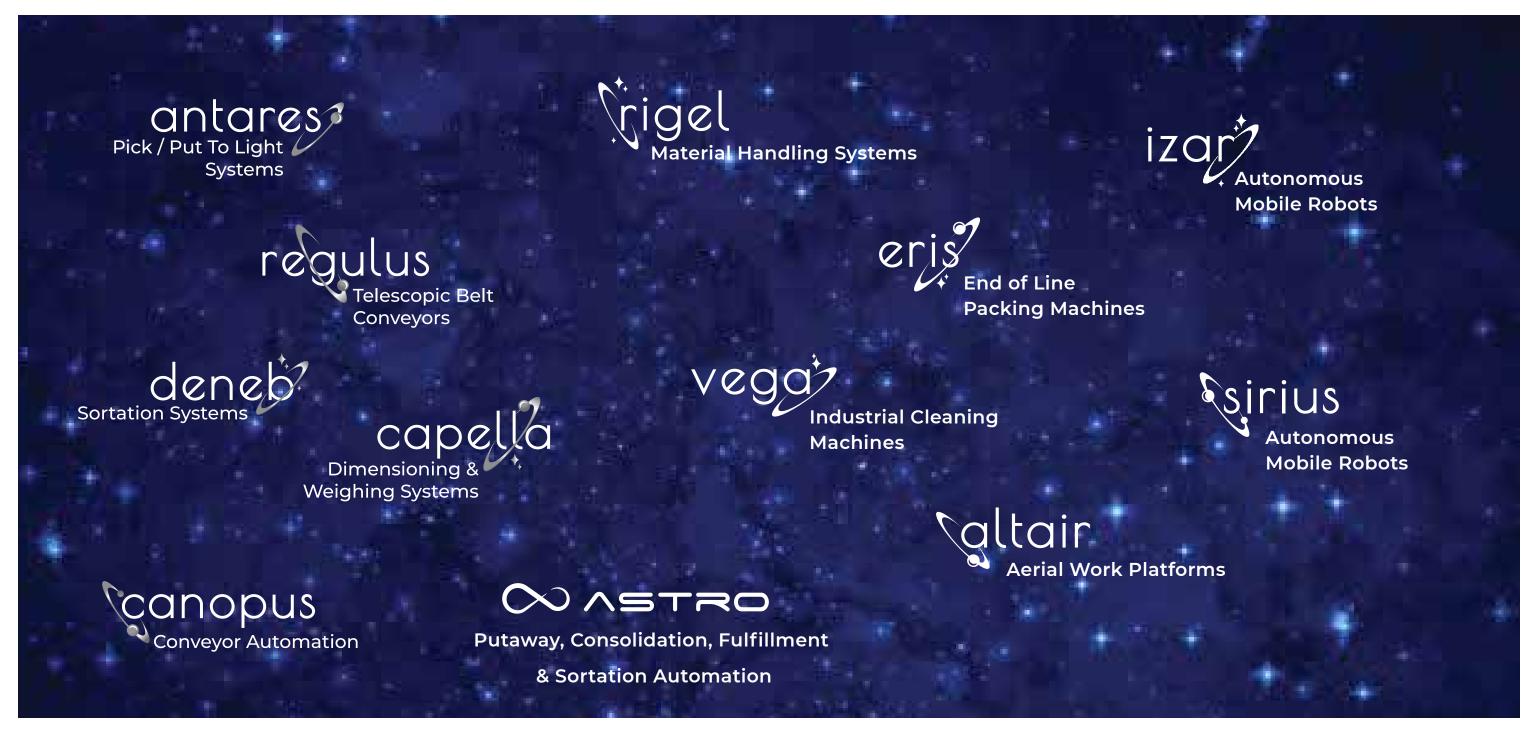

# NIDO GALAXY

Our products are named after the brightest stars in the universe

# **Intralogistics Material Flow Automation Solutions**

Belt Conveyor

Roller Conveyor

Plastic Modular Conveyor

Flexible Conveyor

Induction Conveyor

# **Vertical Conveyors**

Spiral Conveyor

Vertical Reciprocating Conveyor

Continuous Vertical Lifting Conveyor

Vertical Tote Lifter

FRP Gravity Chute

Linear Arm Sorter

Pop Up Sorter

Tote Diverter

Narrow Belt Sorter

Universal Roller Ball Sorter

Carriage Belt Sorter

Steerable Wheel Sorter

Cross Belt Sorter

2 Stage 3 Stage 4 Stage

# **Intralogistics Material Flow Automation Solutions**

**Vision Based DWS Systems** 

Mini Static DWS System

Midi Static DWS System

Maxi Static DWS System

Dual Induct Static DWS System

In Motion DWS System

DWS With TBC

Pick To Light Systems

Put to Light Systems

Automated Put Wall

CS 110 ND CS 100 IN CS 125

CS 150 ND CS 25 CS 325

# 

Putaway, Consolidation, Fulfillment & Sortation Automation

**ASTRO Induct** 

**ASTRO Cart** 

**ASTRO Track** 

**ASTRO Collect** 

**ASTRO Tech** 

**ASTRO Field** 

# Practical, Modular & Integrated Mobile Robots

Pallet Handler

Pallet Stacker

100 / 500 / 1000kg Material Handler With Attachments NIDObots assists in unmanning the material handling, movement and transfer of goods with the help of our fully indigenously designed SIRIUS and IZAR series bots which are powered by our NIDONav navigation and NIDOFleet fleet management software.