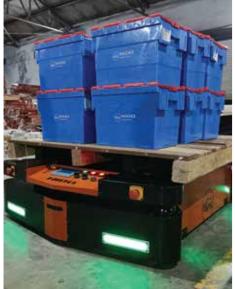

# **NIDO**bots

# Practical, Modular & Integrated Mobile Robots

Pallet Handler

Pallet Stacker

100 / 500 / 1000kg Material Handler With Attachments NIDObots assists in unmanning the material handling, movement and transfer of goods with the help of our fully indigenously designed SIRIUS and IZAR series bots which are powered by our NIDONav navigation and NIDOFleet fleet management software.