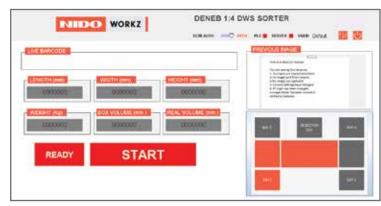

# **Intralogistics Material Flow Automation Solutions**

**Vision Based DWS Systems** 

Mini Static DWS System

Midi Static DWS System

Maxi Static DWS System

Dual Induct Static DWS System

In Motion DWS System

DWS With TBC

# **Custom Designed Software Solutions**

NidoWorkz is our proprietary modular software suite that collects the data from the machine and allows you to format, store, validate, utilize and transfer it as needed.

With a variety of communication modules and integration option, it can smoothly sync with the existing ERP application creating an ecosystem where the hardware and software can communicate to deliver faster and accurate results.