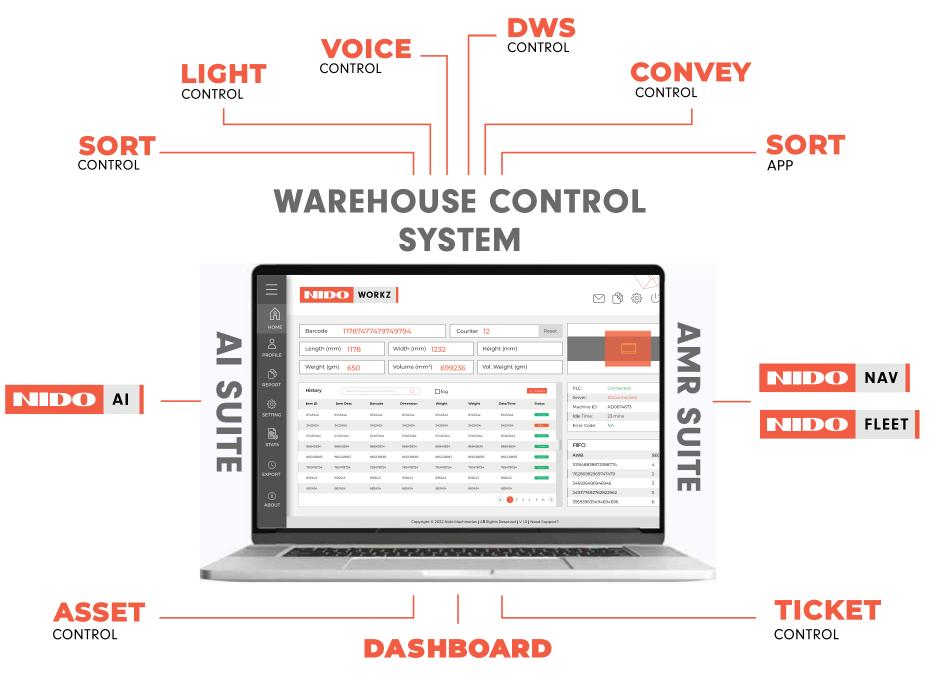

# **Custom Designed Software Solutions**

NidoWorkz is our proprietary modular software suite that collects the data from the machine and allows you to format, store, validate, utilize and transfer it as needed.

With a variety of communication modules and integration option, it can smoothly sync with the existing ERP application creating an ecosystem where the hardware and software can communicate to deliver faster and accurate results.

### **SOFTWARE FEATURES**

- Advanced Search & Filters
- Interactive tables, graphs & reports
- Flexible Configuration
- Login & User Management
- · Real time notifications & alarm
- Seamless Integration with ERP
- Android Based App Control