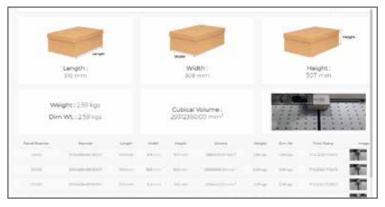

# **Custom Designed Software Solutions**

NidoWorkz is our proprietary modular software suite that collects the data from the machine and allows you to format, store, validate, utilize and transfer it as needed.

With a variety of communication modules and integration option, it can smoothly sync with the existing ERP application creating an ecosystem where the hardware and software can communicate to deliver faster and accurate results.

### **SOFTWARE FEATURES**

- Advanced Search & Filters
- Interactive tables, graphs & reports
- Flexible Configuration
- Login & User Management
- · Real time notifications & alarm
- Seamless Integration with ERP
- Android Based App Control