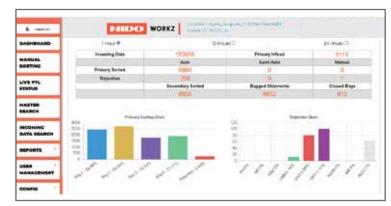

# **Custom Designed Software Solutions**

NidoWorkz is our proprietary modular software suite that collects the data from the machine and allows you to format, store, validate, utilize and transfer it as needed.

With a variety of communication modules and integration option, it can smoothly sync with the existing ERP application creating an ecosystem where the hardware and software can communicate to deliver faster and accurate results.

### **SOFTWARE FEATURES**

- Advanced Search & Filters
- Interactive tables, graphs & reports
- Flexible Configuration
- Login & User Management
- · Real time notifications & alarm
- Seamless Integration with ERP
- Android Based App Control