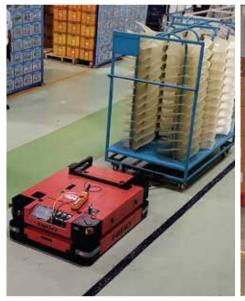

# **NIDO**bots

# Practical, Modular & Integrated Mobile Robots

Pallet Handler

Pallet Stacker

100 / 500 / 1000kg Material Handler With Attachments NIDObots assists in unmanning the material handling, movement and transfer of goods with the help of our fully indigenously designed SIRIUS and IZAR series bots which are powered by our NIDONav navigation and NIDOFleet fleet management software.